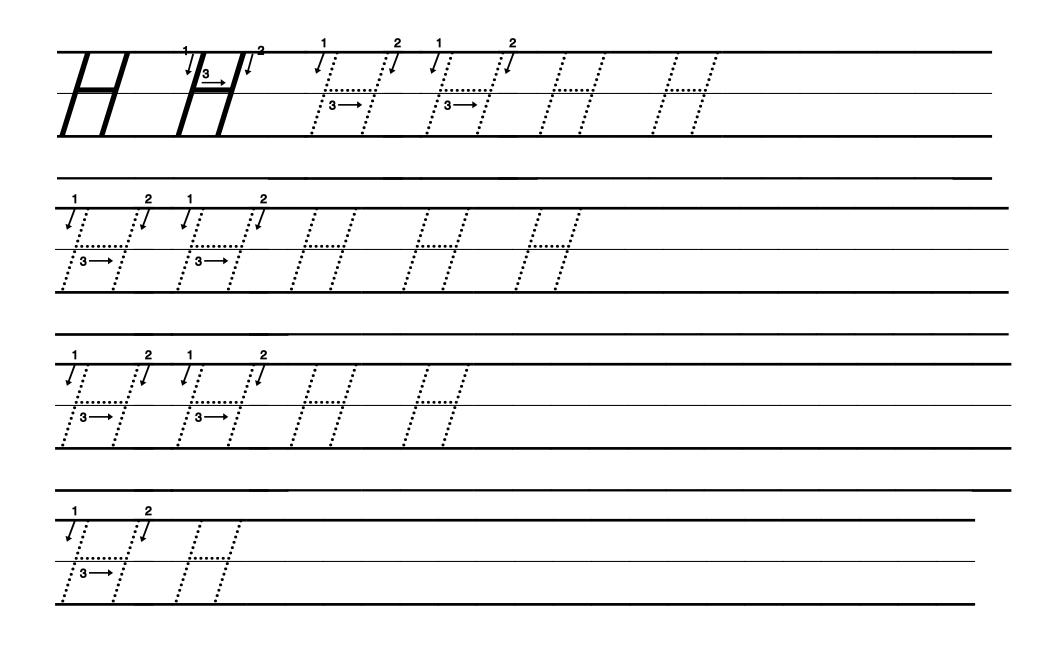

## b, h, I, x

| Ь | Ь |  |      |  |  |
|---|---|--|------|--|--|
|   |   |  | <br> |  |  |
|   |   |  |      |  |  |
|   |   |  | <br> |  |  |

| h | h |  |  |  |  |
|---|---|--|--|--|--|
|   |   |  |  |  |  |
|   |   |  |  |  |  |
|   |   |  |  |  |  |