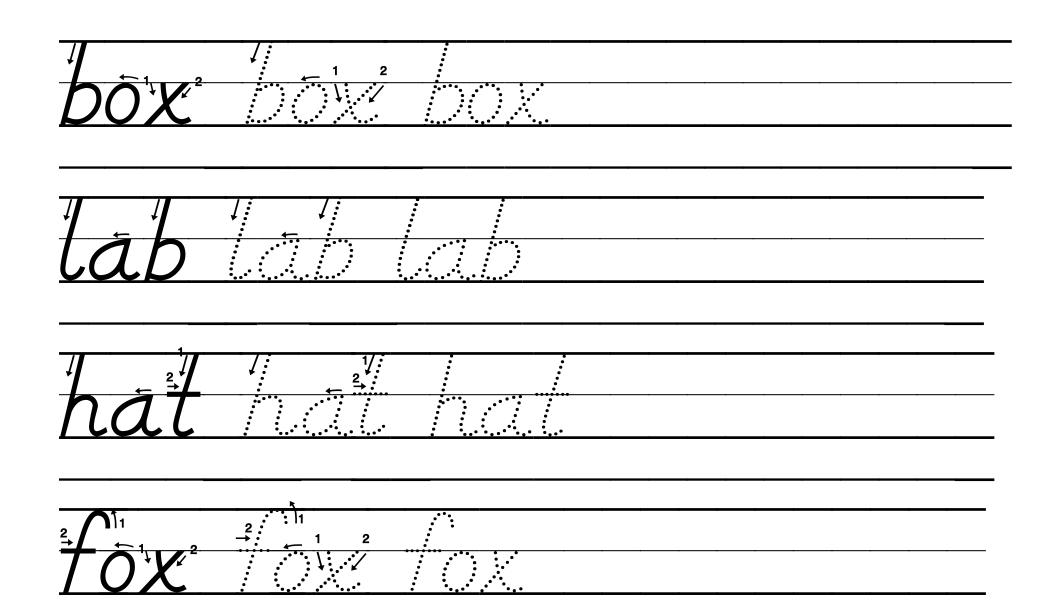

## b, h, I, x

| Ь | Ь |  |      |  |  |
|---|---|--|------|--|--|
|   |   |  | <br> |  |  |
|   |   |  |      |  |  |
|   |   |  | <br> |  |  |

| h | h |  |  |  |  |
|---|---|--|--|--|--|
|   |   |  |  |  |  |
|   |   |  |  |  |  |
|   |   |  |  |  |  |

| l | l          | <i>\</i> |  |      |             |                                       |             |  |  |
|---|------------|----------|--|------|-------------|---------------------------------------|-------------|--|--|
|   | ↓ <u>.</u> |          |  |      |             | · · · · · · · · · · · · · · · · · · · |             |  |  |
|   | ↓ .<br>    |          |  | <br> |             |                                       |             |  |  |
|   |            |          |  |      | · · · · · · |                                       | · · · · · · |  |  |