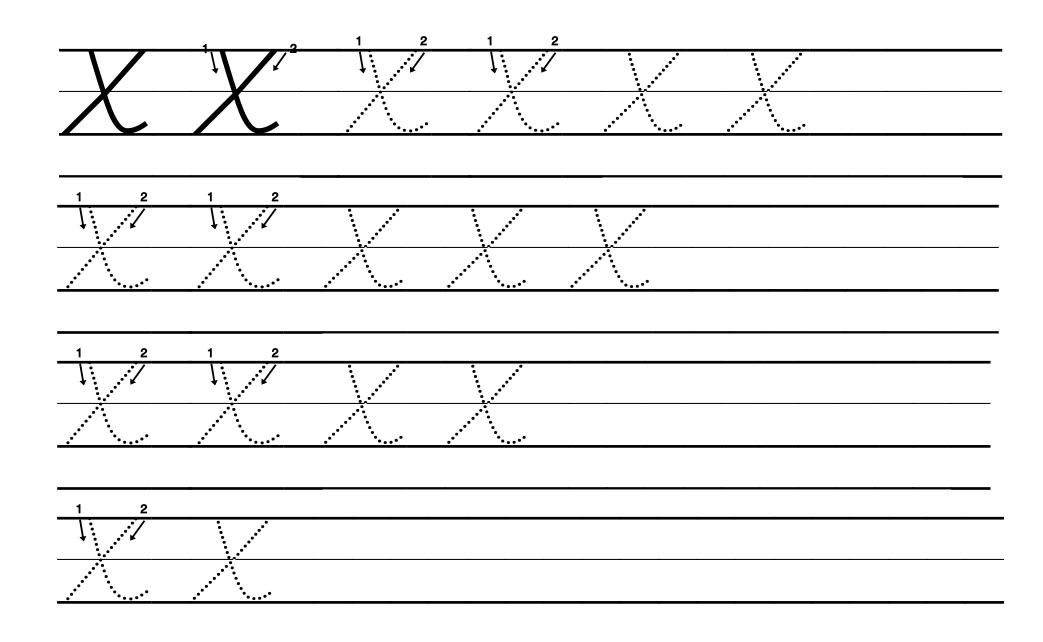

## b, h, I, x

1 2 2 2 1 1 X V:.../ ... 2 1 2 1  $\overline{V}$ ..... 2 1 2 1 •••••• 2 1  $\overline{\mathbf{V}}$ 

| B | B |  |  |  |  |
|---|---|--|--|--|--|
|   |   |  |  |  |  |
|   |   |  |  |  |  |
|   |   |  |  |  |  |